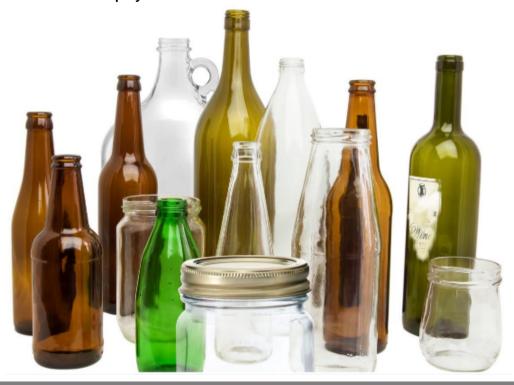

### TYPES OF GLASS ACCEPTED

All colors of glass bottles, jars and jugs ONLY

- Caps, lids and labels are acceptable
- Empty all containers