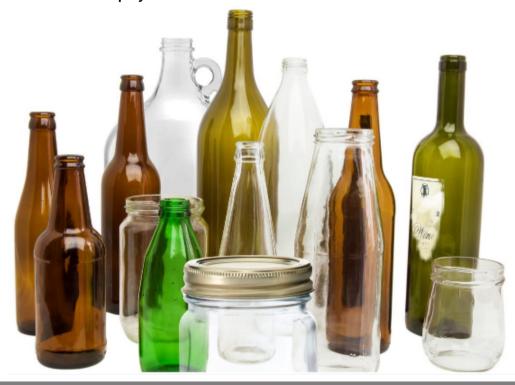

### TYPES OF GLASS ACCEPTED

All colors of glass bottles, jars and jugs ONLY

- Caps, lids and labels are acceptable
- Empty all containers