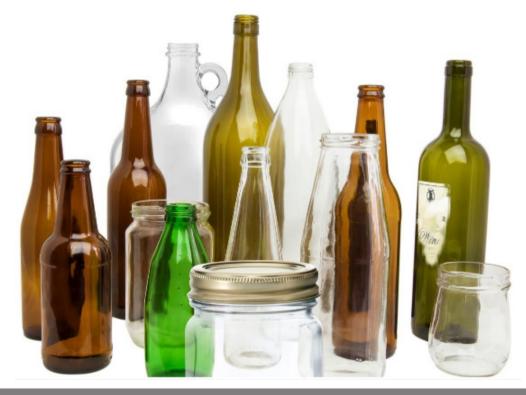

## TYPES OF GLASS ACCEPTED

All colors of glass bottles, jars and jugs ONLY

- 。Remove caps and lids
- <sub>o</sub> Empty all containers